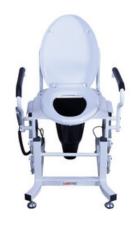

# ELECTRIC TOILET LIFT HBD94-150C

# **ELECTRIC TOILET LIFT HBD94-150C**

Electric Toilet lift is mainly suitable for the elderly,pregnant women,disabled and other people who have inconvenient movements

Used in Nursing home, rehabilitation center, Hospital.

# HBD94-150C ELECTRIC TOILET LIFT

Adjustable Lifting:Adjustable lifting angle for seat height comfort at different heights Strong Thrust:Double push strength up to 200kg, satisfying 150kg weight and sitting freely

## **SPECIFICATIONS**

| Model             | HBD94-150C                                                                     |
|-------------------|--------------------------------------------------------------------------------|
| Material          | Iron, Plastic                                                                  |
| Seat height       | From 45 to 75 cm                                                               |
| Weight Capacity   | 150 kg                                                                         |
| Noise             | Almost silent electric motor when operation                                    |
| Inclination angle | 15°-16°                                                                        |
| Size              | 57cm width, 65cm length,47cm height                                            |
| For person        | Bariatric person, elderly person, patients disabled person, and pregnant women |
| Rated power       | 96 W / 2 A                                                                     |
| Voltage           | DC 24 V                                                                        |
| Power source      | Electric power                                                                 |