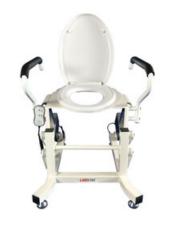

# ELECTRIC TOILET LIFT HBD94-150

# **ELECTRIC TOILET LIFT HBD94-150**

Electric Toilet lift is mainly suitable for the elderly, pregnant women, disabled and other people who have inconvenient movements

Used in Nursing home, rehabilitation center, Hospital.

Also known as Toilet lift, Patient transfer chair.

## HBD94-150 ELECTRIC TOILET LIFT

Adjustable Lifting:Adjustable lifting angle for seat height comfort at different heights Strong Thrust:Double push strength up to 200kg, satisfying 150kg weight and sitting freely

Safe Voltage :DC 24V safe voltage, ultra-low energy consumption

Silent Operation: The whole process of silent operation ensures the comfort of sitting

Self-protection System: When a unilateral failure occurs, the machine automatically starts the self-protection function and stops running

One-button Reset:After use, long press the switch key to reset with one button, while locking other buttons to ensure safe use

### **SPECIFICATIONS**

| Model             | HBD94-150                                                                      |
|-------------------|--------------------------------------------------------------------------------|
| Material          | Iron, Plastic                                                                  |
| Seat height       | From 45 to 75 cm                                                               |
| Weight Capacity   | 150 kg                                                                         |
| Noise             | Almost silent electric motor when operation                                    |
| Inclination angle | 15°-16°                                                                        |
| Size              | 57cm width, 65cm length,47cm height                                            |
| For person        | Bariatric person, elderly person, patients disabled person, and pregnant women |
| Rated power       | 96 W / 2 A                                                                     |
| Voltage           | DC 24 V                                                                        |
| Power source      | Electric power                                                                 |