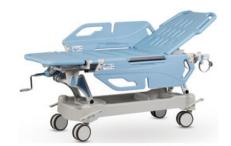

## MANUAL TRANSFER STRETCHER HBD8GMS1

## MANUAL TRANSFER STRETCHER HBD8G-MS1

Labstac Stretcher is an economical choice designed with ease of use and versatility in mind. Adjustable heights for working in extreme operative conditions. A stretcher that allows the operator to assist the patients wherever they may be in a fast and secure way. Exceptional geometrical design provides you with confidence in the durability of our stretcher fleet.

## **HBD8G-MS1** MANUAL TRANSFER STRETCHER

Single crank for height adjustment Turn by clockwise, stretcher will be up; Turn by anti- clockwise, stretcher will be down

Bright arrow symbols direct the user how to operate clearly

Central-lock castors with steering, diameter 150mm

Concave plastic chassis cover, for storage use

Rotary rollover PP protective railing is blew molding by one-shot plastic forming, 3 different positions of the side rail supply different use

PP bed board produced by blowing molding, easy for clean

Standard accessories: Mattress, I.V. pole

## **SPECIFICATIONS**

| Model                              | HBD8G-MS1                                          |
|------------------------------------|----------------------------------------------------|
| Back-rest                          | 0 – 89°                                            |
| Height range (bed board to ground) | 791 - 509 mm                                       |
| Standard accessory                 | Mattress, IV pole                                  |
| Bed Board                          | 1970x685 mm                                        |
| Castor                             | Central lockable 360° swivel castors (Dia. 150 mm) |
| Overall dimension                  | 1970x685 mm                                        |
| Net Weight                         | 67 kg                                              |
| Dimension                          | 1960Lx680W mm                                      |