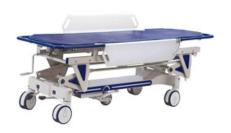

## HOSPITAL TRANSFER STRETCHER TROLLEY HBD8C-00

## HOSPITAL TRANSFER STRETCHER TROLLEY HBD8C-00

Labstac Stretcher is an economical choice designed with ease of use and versatility in mind. Adjustable heights for working in extreme operative conditions. A stretcher that allows the operator to assist the patients wherever they may be in a fast and secure way. Exceptional geometrical design provides you with confidence in the durability of our stretcher fleet.

## HBD8C-00 HOSPITAL TRANSFER STRETCHER TROLLEY

It is a type of manual transfer stretcher. Turn by deasil, the stretcher will be up, and turn by widdershins, the stretcher will be down;

Aluminium-Alloy protective rails, can be folded and hidden under the surface on no use;

Central-lock castors, diameter 150mm. Matched with direction castor, help the operator controlling the direction easily;

Rotate the crand and handle on bedboard, patient on the mattress can be moved parallelly to another bed or flat table