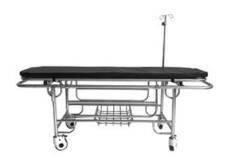

# PATIENT STRETCHER HBD8A-PT

# PATIENT STRETCHER HBD8A-PT

Labstac Stretcher is an economical choice designed with ease of use and versatility in mind. Adjustable heights for working in extreme operative conditions. A stretcher that allows the operator to assist the patients wherever they may be in a fast and secure way. Exceptional geometrical design provides you with confidence in the durability of our stretcher fleet.

Used in Patient transfer, Patient trolly.

Also known as Medical strecher, Ambulance strecher, Emergency Stretcher, Patient transfer stretcher.

# **HBD8A-PT** PATIENT STRETCHER

## **SPECIFICATIONS**

| Model     | HBD8A-PT        |
|-----------|-----------------|
| Dimension | 1860x590x700 mm |