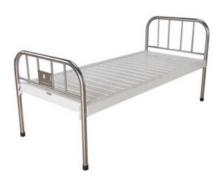

# HOSPITAL BED STAINLESS STEEL HBD69-HS

The Stainless Steel Bed applies to hospital, for nursing, patient rehabilitation treatment and care. These are manufactured using premium quality components in compliance with industrial quality standards. Our hospital beds are based on fundamental principals; safety, ergonomic design, comfort, and easy to use for the patients and hospital staff.

Used in Nursing, Patient care.

Also known as Medical bed, hospital bed, Hospital cot.

## **SPECIFICATIONS**

| Model        | HBD69-HS    |
|--------------|-------------|
| Load Bearing | 240 kg      |
| Dimension    | 2030x900 mm |