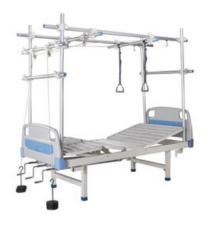

# ORTHOPEDIC TRACTION BED HBD56-OT

Orthopedic Traction Bed is designed for diagnosis, orthopedic surgeries and traumatic treatment. Our Orthopedic Traction Beds are impeccable on counts of quality, durability and performance, encompasses backrest and leg rest adjustment facilities. Multiple function and the accessories perform expanding traction to different parts of the vertebra and the extremities without moving the human body. It's widely used because of it's easy and convenient operation. Used in Operation of leg, ICU.

# **HBD56-OT** ORTHOPEDIC TRACTION BED