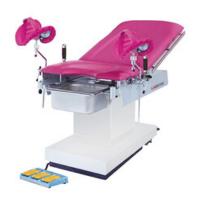

# **ELECTRIC GYNECOLOGICAL TABLE HBD38-2000**

The Delivery table is a flexible designed for suitable in conducting parturient delivery, gynecological surgery, operative abortion, diagnosis and examinations etc. by medical unit. It has an array of user-friendly features. The table has been designed keeping in mind the safety and comfort of the patient to support throughout the stages of delivery. Used in Gyneacological surgery, Operative abortion, Gyneacological examination, Labor, delivery, postpartum recovery period, Parturient delivery, Diagnosis, Ultrasonic examination, Gynecological abdominal operation, Vulva operation. Also known as Gyneacological table, Gyneacological bed, Examiniation table, Examiniation bed, Delivery bed, Gynaecological Delivery Bed.

# HBD38-2000 ELECTRIC GYNECOLOGICAL TABLE

Imported LINAK motor various actions are controlled by foot controller

The base seat and upright column covering are made of high quality 304 stainless steel which is anti corrosive and can be easily clean

External folding auxiliary table is for easy dismantling

Equipped with stainless steel sewage basin and other accessories

Foot treadle brake device which is easy for moving obestetric table

## **SPECIFICATIONS**

| Model                     | HBD38-2000                                                                                                                                     |
|---------------------------|------------------------------------------------------------------------------------------------------------------------------------------------|
| Table Length              | 2000+50 mm                                                                                                                                     |
| Table width               | 600+10 mm                                                                                                                                      |
| Height Adjustment         | (650-900)+50 mm                                                                                                                                |
| Trendelenburg/rev-trend   | ≥10°/≥12°                                                                                                                                      |
| Backboard upward          | ≥50°                                                                                                                                           |
| Leg board outward         | ≥90°                                                                                                                                           |
| Working area length/width | 600x600 mm                                                                                                                                     |
| Standard accessory        | A pair of arm support, a pair of leg support, a pair of foot pedal, a pair of foot arm rods, a stainless steel sewage basin, a foot controller |