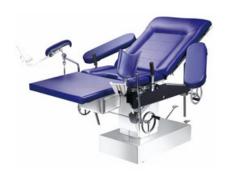

## MANUAL MULTI-FUNCTION GYNEACOLOGICAL TABLE HBD36-MM

# MANUAL MULTI-FUNCTION GYNEACOLOGICAL TABLE HBD36-MM

The Delivery table is a flexible designed for suitable in conducting parturient delivery, gynecological surgery, operative abortion, diagnosis and examinations etc. by medical unit. It has an array of user-friendly features. The table has been designed keeping in mind the safety and comfort of the patient to support throughout the stages of delivery. Used in Gyneacological surgery, Operative abortion, Gyneacological examination, Labor, delivery, postpartum recovery period, Parturient delivery, Diagnosis, Ultrasonic examination, Gynecological abdominal operation, Vulva operation. Also known as Gyneacological table, Gyneacological bed, Examiniation table, Examiniation bed, Delivery bed, Gynaecological Delivery Bed.

### **HBD36-MM** MANUAL MULTI-FUNCTION GYNEACOLOGICAL TABLE

Material: Steel Powder Coated S.S, Color: Blue