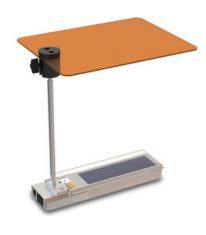

# BLUE LIGHT ELECTROPHORESIS MONITOR GEL19-470

# BLUE LIGHT ELECTROPHORESIS MONITOR GEL19-470

Gel instrument is a technique used in laboratory to separate charged molecules like DNA, RNA and proteins according to their size. Gel electrophoresis instruments are commonly used to run and compare DNA samples.

# **GEL19-470** BLUE LIGHT ELECTROPHORESIS MONITOR

## **SPECIFICATIONS**

| Model         | GEL19-470                            |
|---------------|--------------------------------------|
| Wavelength    | 470 nm                               |
| LED lifetime  | ≥50000 hours                         |
| LED array     | Matrix provides single-side lighting |
| Shiny surface | 122 x 35mm                           |
| Dimension     | 206 x57x 20 mm                       |
| Weight        | 0.56kgs                              |
| Input power   | DC24V 0.75A                          |