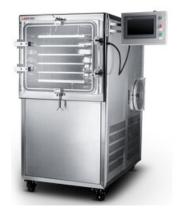

# IN SITU FREEZE DRYER FDR25-180M

## IN SITU FREEZE DRYER FDR25-180M

Silicone Oil Heating In-situ pilot freeze Dryer changes the traditional complicated operation, prevents the pollution of the material realizes the dry sublimation automation. It is suitable for unit production Used in Food processing, Pharmaceutical, and Medical sector.

## FDR25-180M IN SITU FREEZE DRYER

One-piece design, compact equipment installation

The maintenance orientation is concentrated on one side, which is convenient for maintenance

A variety of security interlocking functions to fully protect the product