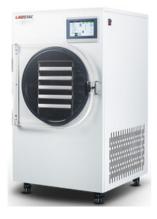

# IN SITU FREEZE DRYER FDR22-56M

# IN SITU FREEZE DRYER FDR22-56M

Compact, stainless steel unit with casters for easy movement, food type freeze dryer provides unmatched process accuracy and reliability in performance. It optimizes your space requirements and reduces energy consumption.

# FDR22-56M IN SITU FREEZE DRYER

### **SPECIFICATIONS**

| Model                        | FDR22-56M         |
|------------------------------|-------------------|
| Туре                         | Food freeze Dryer |
| Lowest condenser temperature | -50 °C            |
| Drying area                  | 0.56m²            |
| Tray temperature             | heating to +50 °C |
| Trays load capacity          | 6L                |