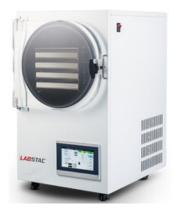

# IN SITU FREEZE DRYER FDR22-03M

Compact, stainless steel unit with casters for easy movement, food type freeze dryer provides unmatched process accuracy and reliability in performance. It optimizes your space requirements and reduces energy consumption.

## FDR22-03M IN SITU FREEZE DRYER