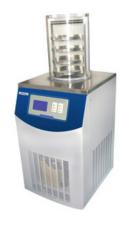

# STANDARD FREEZE DRYER FDR21-36STE

# STANDARD FREEZE DRYER FDR21-36STE

Compact, stainless steel unit with casters for easy movement, Floor type freeze dryer provides unmatched process accuracy and reliability in performance. It optimizes your space requirements and reduces energy consumption.

# FDR21-36STE STANDARD FREEZE DRYER

## **SPECIFICATIONS**

| Model                 | FDR21-36STE                          |
|-----------------------|--------------------------------------|
| Туре                  | Standard type electric heating shelf |
| Condenser Temperature | -110°C                               |
| Freeze Drying area    | : 0.36 m²                            |
| Bulk capacity         | 3.6 L                                |
| Tray                  | ф240mm, 8pcs                         |