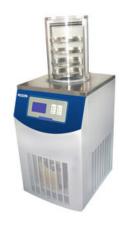

# STANDARD FREEZE DRYER FDR21-36LST

# STANDARD FREEZE DRYER FDR21-36LST

Compact, stainless steel unit with casters for easy movement, Floor type freeze dryer provides unmatched process accuracy and reliability in performance. It optimizes your space requirements and reduces energy consumption.

## FDR21-36LST STANDARD FREEZE DRYER

### **SPECIFICATIONS**

| Model                 | FDR21-36LST   |
|-----------------------|---------------|
| Туре                  | Standard type |
| Condenser Temperature | -110°C        |
| Freeze Drying area    | 0.36 m²       |
| Bulk capacity         | 3.6 L         |
| Tray                  | ф240mm, 8pcs  |