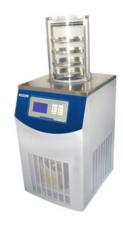

# T-MANIFOLD FREEZE DRYER FDR21-36LMT

# T-MANIFOLD FREEZE DRYER FDR21-36LMT

Compact, stainless steel unit with casters for easy movement, Floor type freeze dryer provides unmatched process accuracy and reliability in performance. It optimizes your space requirements and reduces energy consumption.

# FDR21-36LMT T-MANIFOLD FREEZE DRYER

### **SPECIFICATIONS**

| Model                 | FDR21-36LMT                     |
|-----------------------|---------------------------------|
| Туре                  | Manifold Type                   |
| Condenser Temperature | -110°C                          |
| Freeze Drying area    | 0.36 m²                         |
| Bulk capacity         | 3.6 L                           |
| Tray                  | ф240mm, 8pcs                    |
| Round bottom flask    | 1000ml,500ml ,250ml ,100ml,50ml |