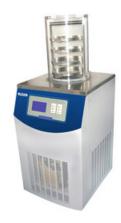

# T-MANIFOLD FREEZE DRYER FDR21-36LME

# T-MANIFOLD FREEZE DRYER FDR21-36LME

Compact, stainless steel unit with casters for easy movement, Floor type freeze dryer provides unmatched process accuracy and reliability in performance. It optimizes your space requirements and reduces energy consumption.

# FDR21-36LME T-MANIFOLD FREEZE DRYER

### **SPECIFICATIONS**

| Model                 | FDR21-36LME                          |
|-----------------------|--------------------------------------|
| Туре                  | Manifold type Electric heating shelf |
| Condenser Temperature | -110°C                               |
| Freeze Drying area    | 0.36 m²                              |
| Bulk capacity         | 3.6 L                                |
| Tray                  | ф240mm, 8pcs                         |
| Round bottom flask    | 1000ml,500ml ,250ml ,100ml,50ml      |