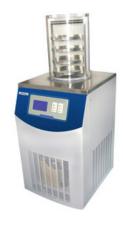

# STANDARD FREEZE DRYER FDR21-27STE

# STANDARD FREEZE DRYER FDR21-27STE

Compact, stainless steel unit with casters for easy movement, Floor type freeze dryer provides unmatched process accuracy and reliability in performance. It optimizes your space requirements and reduces energy consumption.

# FDR21-27STE STANDARD FREEZE DRYER

### **SPECIFICATIONS**

| Model                 | FDR21-27STE                          |
|-----------------------|--------------------------------------|
| Туре                  | Standard type electric heating shelf |
| Condenser Temperature | -110°C                               |
| Freeze Drying area    | 0.18 or 0.27 m²                      |
| Bulk capacity         | 1.8 or 2.7 L                         |
| Tray                  | ф240mm, 4 or 6pcs                    |