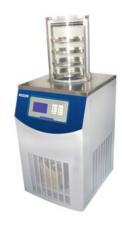

# T-MANIFOLD FREEZE DRYER FDR21-27LME

# T-MANIFOLD FREEZE DRYER FDR21-27LME

Compact, stainless steel unit with casters for easy movement, Floor type freeze dryer provides unmatched process accuracy and reliability in performance. It optimizes your space requirements and reduces energy consumption.

# FDR21-27LME T-MANIFOLD FREEZE DRYER

### **SPECIFICATIONS**

| Model                 | FDR21-27LME                          |
|-----------------------|--------------------------------------|
| Туре                  | Manifold type Electric heating shelf |
| Condenser Temperature | -110°C                               |
| Freeze Drying area    | 0.18 or 0.27 m <sup>2</sup>          |
| Bulk capacity         | 1.8 or 2.7 L                         |
| Tray                  | ф240mm, 4 or 6pcs                    |
| Round bottom flask    | 1000ml,500ml ,250ml ,100ml,50ml      |