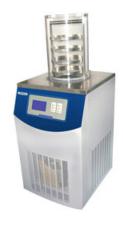

# STANDARD FREEZE DRYER FDR21-24ST

# STANDARD FREEZE DRYER FDR21-24ST

Compact, stainless steel unit with casters for easy movement, Floor type freeze dryer provides unmatched process accuracy and reliability in performance. It optimizes your space requirements and reduces energy consumption.

## FDR21-24ST STANDARD FREEZE DRYER

### **SPECIFICATIONS**

| Model                 | FDR21-24ST    |
|-----------------------|---------------|
| Туре                  | Standard type |
| Condenser Temperature | -110°C        |
| Freeze Drying area    | 0.24 m²       |
| Bulk capacity         | 2.4 L         |
| Tray                  | ф200mm, 8pcs  |