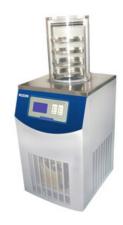

# STANDARD FREEZE DRYER FDR21-24LST

## STANDARD FREEZE DRYER FDR21-24LST

Compact, stainless steel unit with casters for easy movement, Floor type freeze dryer provides unmatched process accuracy and reliability in performance. It optimizes your space requirements and reduces energy consumption.

## FDR21-24LST STANDARD FREEZE DRYER

### **SPECIFICATIONS**

| Model                 | FDR21-24LST                          |
|-----------------------|--------------------------------------|
| Туре                  | Standard type electric heating shelf |
| Condenser Temperature | -110°C                               |
| Freeze Drying area    | 0.24 m²                              |
| Bulk capacity         | 2.4 L                                |
| Tray                  | ф200mm, 8pcs                         |