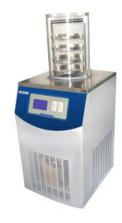

# T-MANIFOLD FREEZE DRYER FDR21-24LMT

# T-MANIFOLD FREEZE DRYER FDR21-24LMT

Compact, stainless steel unit with casters for easy movement, Floor type freeze dryer provides unmatched process accuracy and reliability in performance. It optimizes your space requirements and reduces energy consumption.

# FDR21-24LMT T-MANIFOLD FREEZE DRYER

### **SPECIFICATIONS**

| Model                 | FDR21-24LMT                          |
|-----------------------|--------------------------------------|
| Туре                  | Manifold type Electric heating shelf |
| Condenser Temperature | -110°C                               |
| Freeze Drying area    | 0.24 m²                              |
| Bulk capacity         | 2.4 L                                |
| Tray                  | ф200mm, 8pcs                         |
| Round bottom flask    | 1000ml,500ml ,250ml ,100ml,50ml      |