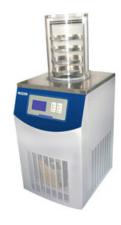

# STANDARD FREEZE DRYER FDR21-12ST

# STANDARD FREEZE DRYER FDR21-12ST

Compact, stainless steel unit with casters for easy movement, Floor type freeze dryer provides unmatched process accuracy and reliability in performance. It optimizes your space requirements and reduces energy consumption.

## FDR21-12ST STANDARD FREEZE DRYER

#### **SPECIFICATIONS**

| Model                 | FDR21-12ST    |
|-----------------------|---------------|
| Туре                  | Standard type |
| Condenser Temperature | -110°C        |
| Freeze Drying area    | 0.12 m²       |
| Bulk capacity         | 1.2 L         |
| Tray                  | ф200mm, 4pcs  |