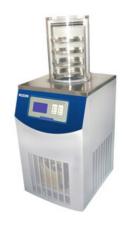

# TOP PRESS FREEZE DRYER FDR21-12LTM

## TOP PRESS FREEZE DRYER FDR21-12LTM

Compact, stainless steel unit with casters for easy movement, Floor type freeze dryer provides unmatched process accuracy and reliability in performance. It optimizes your space requirements and reduces energy consumption.

#### **SPECIFICATIONS**

| Model                 | FDR21-12LTM                     |
|-----------------------|---------------------------------|
| Туре                  | Top Press with Manifold Type    |
| Condenser Temperature | -110°C                          |
| Freeze Drying area    | 0.12 m²                         |
| Bulk capacity         | 1.2 L                           |
| Tray                  | ф200mm, 4pcs                    |
| Round bottom flask    | 1000ml,500ml ,250ml ,100ml,50ml |