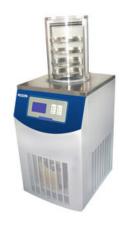

# TOP PRESS FREEZE DRYER FDR21-12LTE

# TOP PRESS FREEZE DRYER FDR21-12LTE

Compact, stainless steel unit with casters for easy movement, Floor type freeze dryer provides unmatched process accuracy and reliability in performance. It optimizes your space requirements and reduces energy consumption. Used in Perishable Substances, Waste Products, Laboratory, Research, Proteins, Organic Tissues, Waste Products, Plant Material, Polymers, Pharmaceuticals, Nutraceuticals, Plant material.

# FDR21-12LTE TOP PRESS FREEZE DRYER

### **SPECIFICATIONS**

| Model                 | FDR21-12LTE                           |
|-----------------------|---------------------------------------|
| Туре                  | Top Press type electric heating shelf |
| Condenser Temperature | -110°C                                |
| Freeze Drying area    | 0.12 m²                               |
| Bulk capacity         | 1.2 L                                 |
| Tray                  | ф200mm, 4pcs                          |