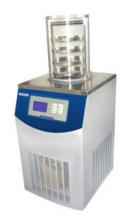

# T-MANIFOLD FREEZE DRYER FDR21-12LMT

# T-MANIFOLD FREEZE DRYER FDR21-12LMT

Compact, stainless steel unit with casters for easy movement, Floor type freeze dryer provides unmatched process accuracy and reliability in performance. It optimizes your space requirements and reduces energy consumption.

# FDR21-12LMT T-MANIFOLD FREEZE DRYER

### **SPECIFICATIONS**

| Model                 | FDR21-12LMT                          |
|-----------------------|--------------------------------------|
| Туре                  | Manifold type Electric heating shelf |
| Condenser Temperature | -110°C                               |
| Freeze Drying area    | 0.12 m²                              |
| Bulk capacity         | 1.2 L                                |
| Tray                  | ф200mm, 4pcs                         |
| Round bottom flask    | 1000ml,500ml ,250ml ,100ml,50ml      |