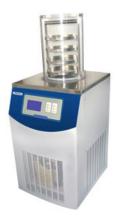

# STANDARD FREEZE DRYER FDR21-10T

## STANDARD FREEZE DRYER FDR21-10T

Compact, stainless steel unit with casters for easy movement, Floor type freeze dryer provides unmatched process accuracy and reliability in performance. It optimizes your space requirements and reduces energy consumption. Used in Perishable Substances, Waste Products, Laboratory, Research, Proteins, Organic Tissues, Waste Products, Plant Material, Polymers, Pharmaceuticals, Nutraceuticals, Plant material.

## FDR21-10T STANDARD FREEZE DRYER