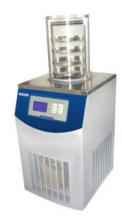

# TOP PRESS FREEZE DRYER FDR21-09TPE

# TOP PRESS FREEZE DRYER FDR21-09TPE

Compact, stainless steel unit with casters for easy movement, Floor type freeze dryer provides unmatched process accuracy and reliability in performance. It optimizes your space requirements and reduces energy consumption.

## FDR21-09TPE TOP PRESS FREEZE DRYER

### **SPECIFICATIONS**

| Model                 | FDR21-09TPE                           |
|-----------------------|---------------------------------------|
| Туре                  | Top Press type electric heating shelf |
| Condenser Temperature | -110°C                                |
| Freeze Drying area    | 0.09 m²                               |
| Bulk capacity         | 0.9 L                                 |
| Tray                  | ф200mm, 3pcs                          |