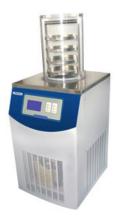

# TOP PRESS FREEZE DRYER FDR21-09TME

## TOP PRESS FREEZE DRYER FDR21-09TME

Compact, stainless steel unit with casters for easy movement, Floor type freeze dryer provides unmatched process accuracy and reliability in performance. It optimizes your space requirements and reduces energy consumption. Used in Perishable Substances, Waste Products, Laboratory, Research, Proteins, Organic Tissues, Waste Products, Plant Material, Polymers, Pharmaceuticals, Nutraceuticals, Plant material.

## FDR21-09TME TOP PRESS FREEZE DRYER

### SPECIFICATIONS

| Model                 | FDR21-09TME                                         |
|-----------------------|-----------------------------------------------------|
| Туре                  | Top Press with Manifold type electric heating shelf |
| Condenser Temperature | -110°C                                              |
| Freeze Drying area    | 0.09 m <sup>2</sup>                                 |
| Bulk capacity         | 0.9 L                                               |
| Тгау                  | ф200mm, 3pcs                                        |
| Round bottom flask    | 1000ml,500ml ,250ml ,100ml,50ml                     |