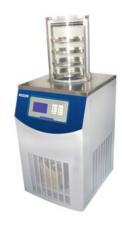

# TOP PRESS FREEZE DRYER FDR21-09LTP

# TOP PRESS FREEZE DRYER FDR21-09LTP

Compact, stainless steel unit with casters for easy movement, Floor type freeze dryer provides unmatched process accuracy and reliability in performance. It optimizes your space requirements and reduces energy consumption.

# FDR21-09LTP TOP PRESS FREEZE DRYER

## **SPECIFICATIONS**

| Model                 | FDR21-09LTP    |
|-----------------------|----------------|
| Туре                  | Top Press Type |
| Condenser Temperature | -110°C         |
| Freeze Drying area    | : 0.09 m²      |
| Bulk capacity         | 0.9 L          |
| Tray                  | ф200mm, 3pcs   |