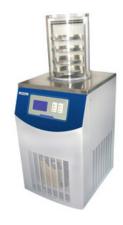

# TOP PRESS FREEZE DRYER FDR21-09LTM

## TOP PRESS FREEZE DRYER FDR21-09LTM

Compact, stainless steel unit with casters for easy movement, Floor type freeze dryer provides unmatched process accuracy and reliability in performance. It optimizes your space requirements and reduces energy consumption.

## FDR21-09LTM TOP PRESS FREEZE DRYER

#### **SPECIFICATIONS**

| Model                 | FDR21-09LTM                     |
|-----------------------|---------------------------------|
| Туре                  | Top Press with Manifold Type    |
| Condenser Temperature | -110°C                          |
| Freeze Drying area    | : 0.09 m²                       |
| Bulk capacity         | 0.9 L                           |
| Tray                  | ф200mm, 3pcs                    |
| Round bottom flask    | 1000ml,500ml ,250ml ,100ml,50ml |