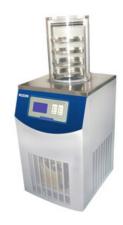

# TOP PRESS FREEZE DRYER FDR21-08LTP

# TOP PRESS FREEZE DRYER FDR21-08LTP

Compact, stainless steel unit with casters for easy movement, Floor type freeze dryer provides unmatched process accuracy and reliability in performance. It optimizes your space requirements and reduces energy consumption.

# FDR21-08LTP TOP PRESS FREEZE DRYER

## **SPECIFICATIONS**

| Model                 | FDR21-08LTP                           |
|-----------------------|---------------------------------------|
| Туре                  | Top Press type electric heating shelf |
| Condenser Temperature | -110°C                                |
| Freeze Drying area    | 0.08 m²                               |
| Bulk capacity         | 0.8 L                                 |
| Tray                  | ф180mm, 3pcs                          |