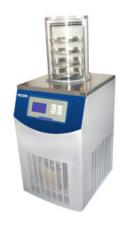

# TOP PRESS FREEZE DRYER FDR21-08LTE

# TOP PRESS FREEZE DRYER FDR21-08LTE

Compact, stainless steel unit with casters for easy movement, Floor type freeze dryer provides unmatched process accuracy and reliability in performance. It optimizes your space requirements and reduces energy consumption.

### **SPECIFICATIONS**

| Model                 | FDR21-08LTE                                         |
|-----------------------|-----------------------------------------------------|
| Туре                  | Top Press with Manifold type electric heating shelf |
| Condenser Temperature | -110°C                                              |
| Freeze Drying area    | 0.08 m²                                             |
| Bulk capacity         | 0.8 L                                               |
| Tray                  | ф180mm, 3pcs                                        |
| Round bottom flask    | 1000ml,500ml ,250ml ,100ml,50ml                     |