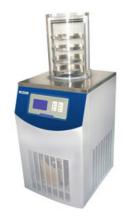

# TOP PRESS FREEZE DRYER FDR21-01TP

# TOP PRESS FREEZE DRYER FDR21-01TP

Compact, stainless steel unit with casters for easy movement, Floor type freeze dryer provides unmatched process accuracy and reliability in performance. It optimizes your space requirements and reduces energy consumption.

# FDR21-01TP TOP PRESS FREEZE DRYER

## **SPECIFICATIONS**

| Model                 | FDR21-01TP     |
|-----------------------|----------------|
| Туре                  | Top Press type |
| Condenser Temperature | -110°C         |
| Freeze Drying area    | 0.1 m²         |
| Bulk capacity         | 1.0 L          |
| Tray                  | ф180mm, 4pcs   |