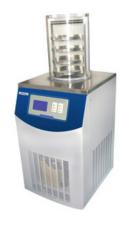

# TOP PRESS FREEZE DRYER FDR21-01TM

# TOP PRESS FREEZE DRYER FDR21-01TM

Compact, stainless steel unit with casters for easy movement, Floor type freeze dryer provides unmatched process accuracy and reliability in performance. It optimizes your space requirements and reduces energy consumption.

# FDR21-01TM TOP PRESS FREEZE DRYER

### **SPECIFICATIONS**

| Model                 | FDR21-01TM                      |
|-----------------------|---------------------------------|
| Туре                  | Top Press with Manifold Type    |
| Condenser Temperature | -110°C                          |
| Freeze Drying area    | 0.1 m²                          |
| Bulk capacity         | 1.0 L                           |
| Tray                  | ф180mm, 4pcs                    |
| Round bottom flask    | 1000ml,500ml ,250ml ,100ml,50ml |