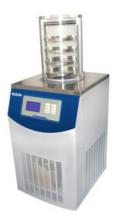

# TOP PRESS FREEZE DRYER FDR21-01LTE

## TOP PRESS FREEZE DRYER FDR21-01LTE

Compact, stainless steel unit with casters for easy movement, Floor type freeze dryer provides unmatched process accuracy and reliability in performance. It optimizes your space requirements and reduces energy consumption. Used in Perishable Substances, Waste Products, Laboratory, Research, Proteins, Organic Tissues, Waste Products, Plant Material, Polymers, Pharmaceuticals, Nutraceuticals, Plant material.

### SPECIFICATIONS

| Model                 | FDR21-01LTE                                         |
|-----------------------|-----------------------------------------------------|
| Туре                  | Top Press with Manifold type electric heating shelf |
| Condenser Temperature | -110°C                                              |
| Freeze Drying area    | 0.1 m <sup>2</sup>                                  |
| Bulk capacity         | 1.0 L                                               |
| Тгау                  | ф180mm, 4pcs                                        |
| Round bottom flask    | 1000ml,500ml ,250ml ,100ml,50ml                     |