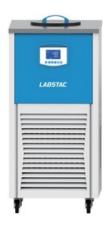

# WATER CHILLER CHI07-20C

# CHI07-20C WATER CHILLER

P.I.D temperature controller provides accurate and reliable temperature control Large LCD display screen and interface provides for user-friendly operation Preset On/Off function

Independent circulating pump switch for easy starting/stopping the cycle
Easy to set Adjustable Timer. (1 minute to 5,999 minutes)
Maintenance-free operation with easy to clean surface
Both heater and bath chamber are made of corrosion-resistant stainless steel
No angle in bath chamber, easy to clean

### **SPECIFICATIONS**

| Model                         | CHI07-20C                                |
|-------------------------------|------------------------------------------|
| Storage tank maximum capacity | 20 L                                     |
| Temperature range             | -40-20°C                                 |
| Ambient temperature range     | +5-30°C                                  |
| Temperature accuracy          | ±2°C                                     |
| Cooling capacity at 20°C      | 3.52 Kw                                  |
| Cooling capacity at 0°C       | 2.96 Kw                                  |
| Cooling capacity at -20°C     | 1.3 Kw                                   |
| Refrigerant                   | R404A                                    |
| Security features             | Delay, leakage, overcurrent, overvoltage |
| Total power                   | 3500 W                                   |
| Power requirements            | AC220 V ± 10% / 50 HZ                    |
| Pump flow max.                | 17 L/min                                 |
| Maximum head                  | 2.5 m                                    |
| Inlet/Outlet pipe diameter    | Ф20                                      |
| Noise level                   | ≤55                                      |
| Liquid tank opening / depth   | Ф300x300 mm                              |
| Dimensions                    | 430Wx600Dx840H mm                        |