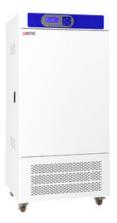

# PLANT GROWTH CHAMBER CHA31-150

# PLANT GROWTH CHAMBER CHA31-150

Creates precise environmental conditions for optimal and healthy growth, the interior fluorescent lamps are evenly spaced for uniform and balanced light. Maintaining a specific climate for an extended time, the simulation devices yield reproducible results and are easy to clean. It accommodates any size or quantity of plants needed in botanical or agriculture research.

## CHA31-150 PLANT GROWTH CHAMBER

LCD display

**Balance Refrigeration** 

Adopt without fluorine R134a refrigrant technology

Duct circulation

Unique air circulation

Stainless steel internal material

Programmable intelligent PID control

### **SPECIFICATIONS**

| Model                | CHA31-150                                            |
|----------------------|------------------------------------------------------|
| Capacity             | 150 L                                                |
| Temperature Range    | 10~50(with Illumination), 5~50(without Illumination) |
| Temperature Accuracy | ±0.5°C                                               |
| Humidity Range       | 50-90%RH                                             |
| Humidity Fluctuation | ±5%RH                                                |
| Illumination Range   | 0~10000 lux                                          |
| Timer Range          | 0~999 hr                                             |
| Shelves              | 2                                                    |
| Inner Dimension      | 800 x 500 x 380 mm                                   |
| Overall Dimension    | 1525 x 730 x 680 mm                                  |
| Weight (Net/Gross)   | 120 kg                                               |
| Power                | 900 W                                                |
| Power Supply         | 220V 50/60Hz                                         |