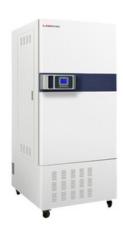

# ILLUMINATING CLIMATE CHAMBER CHA12-250T2

## ILLUMINATING CLIMATE CHAMBER CHA12-250T2

Our chambers offer excellent temperature and lighting management for regulated growth of plants and different product. Its responsive humidification sensor and energy efficient style creates it a most popular selection for a large range of applications.

### CHA12-250T2 ILLUMINATING CLIMATE CHAMBER

Forced convection mode

30 Stages programmable Micocomputer PID

Imported environmental protection insulation materials

Excellent Imported temperature and humidity Sensor

#### **SPECIFICATIONS**

| Model                         | CHA12-250T2                             |
|-------------------------------|-----------------------------------------|
| Capacity                      | 250 L                                   |
| Temperature Range             | 10°C~65°C(Light on)/0°C~60°C(Light off) |
| Temperature Uniformity        | ±1 (10-40°C)                            |
| Temperature Fluctuation       | ±1°C                                    |
| Temperature Resolution        | 0.1°C                                   |
| Using Environment Temperature | Ambient temp.10~30°C                    |
| Using Environment Humidity    | <70%                                    |
| Illumination Range            | 0-15000 (5 stages adjustable)           |
| Timer Range                   | 0-99h/0-9999mins                        |
| Shelves                       | 3                                       |
| Inner Dimension               | 1100 x 480 x 480 mm                     |
| Overall Dimension             | 1780 x 710 x 775 mm                     |
| Weight (Net/Gross)            | 162 kg                                  |
| Power                         | 1350 W                                  |