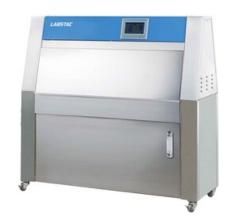

## **CHA025-B** UV TEST CHAMBER

4.3 inch touch screen, menu type interface could set parameters fast, which is easy to understand and operation.

BPT sensor, cabinet temperature and rain cycleetc, which can be visually settingand displaying

With 4 pieces of 20W ultraviolet lamp, more stable and the life of the lamp is up to 5000 hours

B-UV-S series provide 3 spray headers which can meet the uniformity of rainfall for flat sample rack

Radiation intensity adjustment with optional RM-20 irradiance meter which by manual adjustment

Blackboard temperature self-control by test set value, to meet user for lighting, condensation, spray, temperature and other aging test chamber

Build-in 4 pieces of 70x150 flat sample racks, the users can test for threedimensional or flat samples

#### **SPECIFICATIONS**

| Model                                   | CHA025-B                                                         |
|-----------------------------------------|------------------------------------------------------------------|
| Light cycle                             | 45°C-80°C                                                        |
| Condensation cycle                      | 45°C-60°C                                                        |
| Туре                                    | UVA or UVB fluorescent ultraviolet lamp                          |
| Power                                   | 40W/pc, total 8pcs                                               |
| Wavelength range                        | Standard with UVA@340nm Optional@351nm or UVB@313nm              |
| Irradiance                              | Irradiance automatic control                                     |
| Calibration function                    | have                                                             |
| Spraying function                       | No                                                               |
| Sample shelf size                       | 18 pcs standard sample test shelf(75x150mm)                      |
| Center distance between sample and lamp | 50mm±3mm                                                         |
| Exterior dimension                      | 1200Wx450Dx1500H mm                                              |
| Cycle mode                              | Dark, light, spray, condensate set multi-cycle automatic control |
| Light control                           | Irradiance automatic monitoring and control                      |
| Electrical Requirement                  | 220 V 50 Hz                                                      |
| Power Consumption                       | 2000 W                                                           |
|                                         |                                                                  |