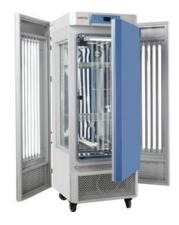

# CHA022-800A PLANT GROWTH CHAMBER

Microprocessor controller for temperature and humidity ensures of precise and reliable control

Simulate changing temperature and light in day/night

Independent temperature-limiting alarm system ensures experiments run safely.

Polished stainless-steel chamber, semicircular arcs at corners for easy cleaning, and the space between the shelves in the chamber is adjustable

Even air circulation

Imported compressor

RS485 connector is option which can connect computer to record the parameters and the variations of temperature

## **SPECIFICATIONS**

| Model                   | CHA022-800A                                    |
|-------------------------|------------------------------------------------|
| Capacity                | 800 L                                          |
| Display Resolution      | 0.1°C                                          |
| Temperature Uniformity  | ±2°C                                           |
| Shaking Speed Range     | 4100 W                                         |
| Temperature Range       | With Lighting: 10-50°C Without lighting 4-50°C |
| Temperature Stability   | ±1°C                                           |
| Ambient Temperature     | +5-30°C                                        |
| Humidity Range          | 50-90%RH                                       |
| Humidity Accuracy       | ±5-7%RH                                        |
| Continuous Working Time | No less than 180h                              |
| Lighting Intensity      | 0-30000LX Six-grade adjustable                 |
| Lighting Type           | Shelves illumination (two Shelves)             |
| Interior Dimension      | 965Wx580Dx1430H mm                             |
| Exterior Dimension      | 1475Wx890Dx1780H mm                            |
| Shelves                 | 3 pcs                                          |