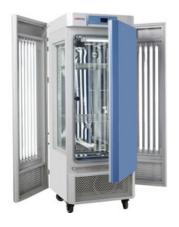

# CHA022-450B PLANT GROWTH CHAMBER

Microprocessor controller for temperature and humidity ensures of precise and reliable control

Simulate changing temperature and light in day/night

Independent temperature-limiting alarm system ensures experiments run safely.

Polished stainless-steel chamber, semicircular arcs at corners for easy cleaning, and the space between the shelves in the chamber is adjustable

Even air circulation

Imported compressor

RS485 connector is option which can connect computer to record the parameters and the variations of temperature

### **SPECIFICATIONS**

| Model                   | CHA022-450B                                    |
|-------------------------|------------------------------------------------|
| Capacity                | 450 L                                          |
| Display Resolution      | 0.1°C                                          |
| Temperature Uniformity  | ±2°C                                           |
| Shaking Speed Range     | 2050 W                                         |
| Temperature Range       | With Lighting: 10-50°C Without lighting 4-50°C |
| Temperature Stability   | ±1°C                                           |
| Ambient Temperature     | +5-30°C                                        |
| Humidity Range          | 50-90%RH                                       |
| Humidity Accuracy       | ±5-7%RH                                        |
| Continuous Working Time | No less than 180h                              |
| Lighting Intensity      | 0-25000LX Six-grade adjustable                 |
| Lighting Type           | Three surface illumination                     |
| Interior Dimension      | 700Wx550Dx1140H mm                             |
| Exterior Dimension      | 950Wx850Dx1850H mm                             |
| Shelves                 | 3 pcs                                          |