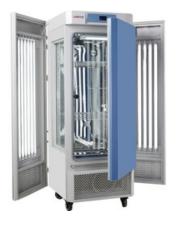

# CHA022-450A PLANT GROWTH CHAMBER

Microprocessor controller for temperature and humidity ensures of precise and reliable control

Simulate changing temperature and light in day/night

Independent temperature-limiting alarm system ensures experiments run safely.

Polished stainless-steel chamber, semicircular arcs at corners for easy cleaning, and the space between the shelves in the chamber is adjustable

Even air circulation

Imported compressor

RS485 connector is option which can connect computer to record the parameters and the variations of temperature

## **SPECIFICATIONS**

| Model                   | CHA022-450A                                    |
|-------------------------|------------------------------------------------|
| Capacity                | 450 L                                          |
| Display Resolution      | 0.1°C                                          |
| Temperature Uniformity  | ±2°C                                           |
| Shaking Speed Range     | 2050 W                                         |
| Temperature Range       | With Lighting: 10-50°C Without lighting 4-50°C |
| Temperature Stability   | ±1°C                                           |
| Ambient Temperature     | +5-30°C                                        |
| Humidity Range          | 50-90%RH                                       |
| Humidity Accuracy       | ±5-7%RH                                        |
| Continuous Working Time | No less than 180h                              |
| Lighting Intensity      | 0-25000LX Six-grade adjustable                 |
| Lighting Type           | Three surface illumination                     |
| Interior Dimension      | 700Wx550Dx1140H mm                             |
| Exterior Dimension      | 950Wx850Dx1850H mm                             |
| Shelves                 | 3 pcs                                          |