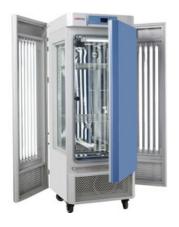

# CHA021-300C PLANT GROWTH CHAMBER

Microprocessor controller for temperature and humidity ensures of precise and reliable control

Simulate changing temperature and light in day/night

Independent temperature-limiting alarm system ensures experiments run safely.

Polished stainless-steel chamber, semicircular arcs at corners for easy cleaning, and the space between the shelves in the chamber is adjustable

Even air circulation

Imported compressor

RS485 connector is option which can connect computer to record the parameters and the variations of temperature

## **SPECIFICATIONS**

| Model                   | CHA021-300C                                    |
|-------------------------|------------------------------------------------|
| Capacity                | 300 L                                          |
| Display Resolution      | 0.1°C                                          |
| Temperature Uniformity  | ±2°C                                           |
| Shaking Speed Range     | 1450 W                                         |
| Temperature Range       | With Lighting: 10-50°C Without lighting 4-50°C |
| Temperature Stability   | ±1°C                                           |
| Ambient Temperature     | +5-30°C                                        |
| Continuous Working Time | No less than 180h                              |
| Lighting Intensity      | 0-20000LX Six-grade adjustable                 |
| Lighting Type           | Three surface illumination                     |
| Interior Dimension      | 520Wx550Dx1140H mm                             |
| Exterior Dimension      | 830Wx850Dx1850H mm                             |
| Shelves                 | 3 pcs                                          |