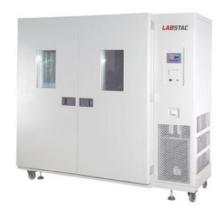

## CHA020-1000C STABILITY TEST CHAMBER

Microprocessor control, stainless steel chamber, semicircular arcs at corners for easy cleaning

Even air circulating system

R134a refrigerant, 2 imported compressors and fan motor

Over temperature and temperature difference alarms

Imported humidity sensor which can be used in high humidity environment

Balance temperature and humidity adjusting system

There is a 25mm instruction connection hole on the left side of the chamber for easy testing operation and temperature measurement

UV light system for periodic sterilization of chamber.(Option)

Independent audible and visible temperature-limiting alarm system ensures experiments run safely

RS485 connector can connect computer record and inspect the parameters and the variations of temperature