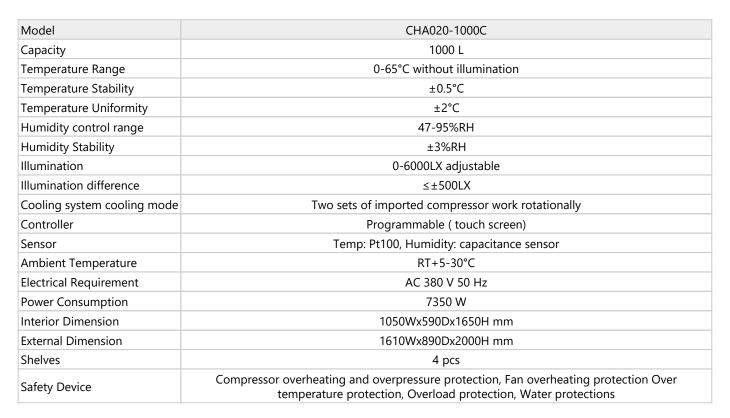

ILITY TEST CHAMBER

Microprocessor control, stainless steel chamber, semicircular arcs at corners for easy cleaning

Even air circulating system

R134a refrigerant, 2 imported compressors and fan motor

Over temperature and temperature difference alarms

Imported humidity sensor which can be used in high humidity environment

Balance temperature and humidity adjusting system

There is a 25mm instruction connection hole on the left side of the chamber for easy testing operation and temperature measurement

UV light system for periodic sterilization of chamber.(Option)

Independent audible and visible temperature-limiting alarm system ensures experiments run safely

RS485 connector can connect computer record and inspect the parameters and the variations of temperature

#### SPECIFICATIONS







### Labstac LLC

82 Wendell Avenue, STE 100, Pittsfield, MA, 01201, USA Email: contact@labstac.com | Website: labstac.com