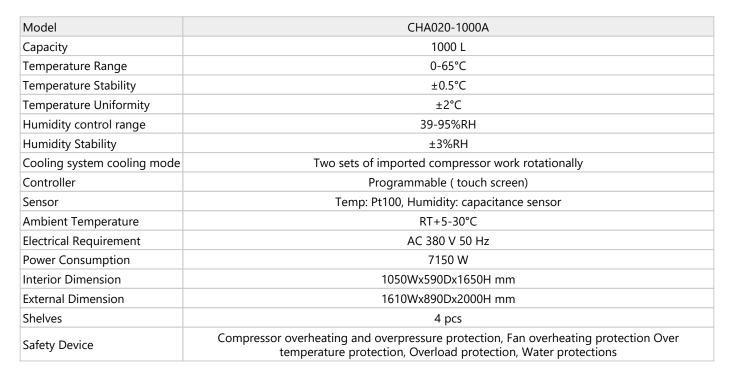

BILITY TEST CHAMBER

Microprocessor control, stainless steel chamber, semicircular arcs at corners for easy cleaning

Even air circulating system

R134a refrigerant, 2 imported compressors and fan motor

Over temperature and temperature difference alarms

Imported humidity sensor which can be used in high humidity environment

Balance temperature and humidity adjusting system

There is a 25mm instruction connection hole on the left side of the chamber for easy testing operation and temperature measurement

UV light system for periodic sterilization of chamber.(Option)

Independent audible and visible temperature-limiting alarm system ensures experiments run safely

RS485 connector can connect computer record and inspect the parameters and the variations of temperature

### SPECIFICATIONS





#### Labstac LLC

82 Wendell Avenue, STE 100, Pittsfield, MA, 01201, USA Email: contact@labstac.com | Website: labstac.com