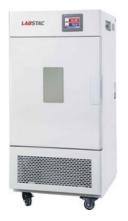

## CHA018-050 CLIMATIC CHAMBER

Polished stainless-steel chamber, semicircular arcs at corners for easy cleaning, and the height between the shelves in the chamber are adjustable

Homogeneity air circulating system

With temperature and humidity sensor

With programmable controller, large LCD screen

R134A refrigerant, With compressor and fan motor

A 25mm validation port on side of the chamber for easy testing operation and temperature validation

Over temperature and temperature deviation alarms

Compressor over-heat and over-load protections, fan motor over-heat and waterlack protections

Independent audible and visible temperature-limiting alarm system ensures experiments run safely

### **SPECIFICATIONS**

| Model                  | CHA018-050        |
|------------------------|-------------------|
| Capacity               | 50 L              |
| Temperature Range      | RT+10-85°C        |
| Temperature Accuracy   | 0.1°C             |
| Temperature Stability  | ±1.0°C            |
| Humidity control range | 80-95%RH          |
| Humidity Accuracy      | ±3%RH             |
| Power Consumption      | 1450 W            |
| Ambient Temperature    | +5 - 35°C         |
| Electrical Requirement | 220 V 50 Hz       |
| Interior Dimension     | 350Wx300Dx500H mm |
| Exterior Dimension     | 720Wx620Dx725H mm |
| Shelves                | 2 pcs             |