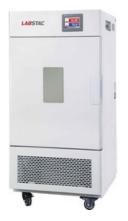

## CHA018-0100A CLIMATIC CHAMBER

Polished stainless-steel chamber, semicircular arcs at corners for easy cleaning, and the height between the shelves in the chamber are adjustable

Homogeneity air circulating system

With temperature and humidity sensor

With programmable controller, large LCD screen

R134A refrigerant, With compressor and fan motor

A 25mm validation port on side of the chamber for easy testing operation and temperature validation

Over temperature and temperature deviation alarms

Compressor over-heat and over-load protections, fan motor over-heat and waterlack protections

Independent audible and visible temperature-limiting alarm system ensures experiments run safely

### **SPECIFICATIONS**

| Model                  | CHA018-0100A                     |
|------------------------|----------------------------------|
| Capacity               | 100 L                            |
| Temperature Range      | 10-100°C                         |
| Temperature Accuracy   | 0.1℃                             |
| Temperature Stability  | High temp: ±0.5°C Low temp: ±1°C |
| Humidity control range | 35-95%RH                         |
| Humidity Accuracy      | ±3%RH                            |
| Power Consumption      | 1900 W                           |
| Ambient Temperature    | +5 - 35℃                         |
| Electrical Requirement | 220 V 50 Hz                      |
| Interior Dimension     | 500Wx400Dx600H mm                |
| Exterior Dimension     | 700Wx1040Dx1750H mm              |
| Shelves                | 2 pcs                            |