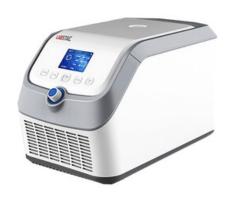

# REFRIGERATED MICROCENTRIFUGE CEN48-150R

# REFRIGERATED MICROCENTRIFUGE CEN48-150R

This compact, powerful micro centrifuge is useful to separate or sediment small volume samples at high speed. The short-spin key, soft brake, FastTemp features optimizes the overall function of the centrifuges. Faults are diagnosed automatically and displays fault code. These hybrid micro-centrifuge can run PCR tubes, Capillary tubes along with standard tubes.

# **CEN48-150R** REFRIGERATED MICROCENTRIFUGE

Sensitive samples are protected by Soft-brake function LCD display
Separate short-spin key for quick centrifugation
Autoclavable rotors
Temperature reaches +4 at Maximum speed
FastTemp function ensures quick pre-cooling of the machine