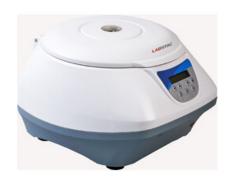

# TABLETOP CENTRIFUGE CEN11-05

# **TABLETOP CENTRIFUGE CEN11-05**

These centrifuges are widely used in the fields of biochemistry, pharmacy, clinical medicine and other research fields for variety of separation needs. The programmable microprocessor centrifuge allows modification of the parameter during operation. In addition, accommodates various type of tubes or plates and size of the sample.

# **CEN11-05** TABLETOP CENTRIFUGE

Gentle braking at low speeds

LCD display

Short Spin key for quick centrifugation

Lid is opened automatically after the operation is finished, which avoids overheating of the sample and save processing time